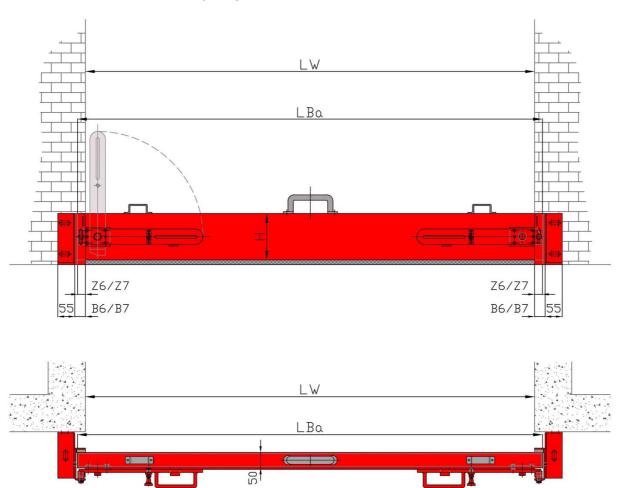

## Installation outside a doorway or gate

| BL/BTL (door opening, slide-insert)  Measurement table for order size LBa (LBa = length of barrier outside the opening)                                                                                                                                                                                                                                                                                                                                                                                                                                                                                                                                                                                                                                                                                                                                                                                                                                                                                                                                                                                                                                                                                                                                                                                                                                                                                                                                                                                                                                                                                                                                                                                                                                                                                                                                                                                                                                                                                                                                                                                                        |               |                             |                             |  |  |
|--------------------------------------------------------------------------------------------------------------------------------------------------------------------------------------------------------------------------------------------------------------------------------------------------------------------------------------------------------------------------------------------------------------------------------------------------------------------------------------------------------------------------------------------------------------------------------------------------------------------------------------------------------------------------------------------------------------------------------------------------------------------------------------------------------------------------------------------------------------------------------------------------------------------------------------------------------------------------------------------------------------------------------------------------------------------------------------------------------------------------------------------------------------------------------------------------------------------------------------------------------------------------------------------------------------------------------------------------------------------------------------------------------------------------------------------------------------------------------------------------------------------------------------------------------------------------------------------------------------------------------------------------------------------------------------------------------------------------------------------------------------------------------------------------------------------------------------------------------------------------------------------------------------------------------------------------------------------------------------------------------------------------------------------------------------------------------------------------------------------------------|---------------|-----------------------------|-----------------------------|--|--|
| Mounting fixture B6/35                                                                                                                                                                                                                                                                                                                                                                                                                                                                                                                                                                                                                                                                                                                                                                                                                                                                                                                                                                                                                                                                                                                                                                                                                                                                                                                                                                                                                                                                                                                                                                                                                                                                                                                                                                                                                                                                                                                                                                                                                                                                                                         |               | B6/35                       | B7/50                       |  |  |
| _ 150 _                                                                                                                                                                                                                                                                                                                                                                                                                                                                                                                                                                                                                                                                                                                                                                                                                                                                                                                                                                                                                                                                                                                                                                                                                                                                                                                                                                                                                                                                                                                                                                                                                                                                                                                                                                                                                                                                                                                                                                                                                                                                                                                        | Height H [mm] | LW [mm] up to 2500          | LW [mm]<br>more than 2500   |  |  |
| - 100                                                                                                                                                                                                                                                                                                                                                                                                                                                                                                                                                                                                                                                                                                                                                                                                                                                                                                                                                                                                                                                                                                                                                                                                                                                                                                                                                                                                                                                                                                                                                                                                                                                                                                                                                                                                                                                                                                                                                                                                                                                                                                                          | 100           |                             |                             |  |  |
| €⇒ 25                                                                                                                                                                                                                                                                                                                                                                                                                                                                                                                                                                                                                                                                                                                                                                                                                                                                                                                                                                                                                                                                                                                                                                                                                                                                                                                                                                                                                                                                                                                                                                                                                                                                                                                                                                                                                                                                                                                                                                                                                                                                                                                          | 150           |                             |                             |  |  |
| 32                                                                                                                                                                                                                                                                                                                                                                                                                                                                                                                                                                                                                                                                                                                                                                                                                                                                                                                                                                                                                                                                                                                                                                                                                                                                                                                                                                                                                                                                                                                                                                                                                                                                                                                                                                                                                                                                                                                                                                                                                                                                                                                             | 200           |                             |                             |  |  |
| 40 103 40                                                                                                                                                                                                                                                                                                                                                                                                                                                                                                                                                                                                                                                                                                                                                                                                                                                                                                                                                                                                                                                                                                                                                                                                                                                                                                                                                                                                                                                                                                                                                                                                                                                                                                                                                                                                                                                                                                                                                                                                                                                                                                                      | 250           |                             |                             |  |  |
| 1000 MI 100 MI 1 | 300           |                             |                             |  |  |
| Mounting fixture B7/50                                                                                                                                                                                                                                                                                                                                                                                                                                                                                                                                                                                                                                                                                                                                                                                                                                                                                                                                                                                                                                                                                                                                                                                                                                                                                                                                                                                                                                                                                                                                                                                                                                                                                                                                                                                                                                                                                                                                                                                                                                                                                                         | 350           | <u> </u>                    |                             |  |  |
| 150                                                                                                                                                                                                                                                                                                                                                                                                                                                                                                                                                                                                                                                                                                                                                                                                                                                                                                                                                                                                                                                                                                                                                                                                                                                                                                                                                                                                                                                                                                                                                                                                                                                                                                                                                                                                                                                                                                                                                                                                                                                                                                                            |               | B6 = 35 mm                  | B7 = 50 mm                  |  |  |
| 0 22                                                                                                                                                                                                                                                                                                                                                                                                                                                                                                                                                                                                                                                                                                                                                                                                                                                                                                                                                                                                                                                                                                                                                                                                                                                                                                                                                                                                                                                                                                                                                                                                                                                                                                                                                                                                                                                                                                                                                                                                                                                                                                                           |               | $LBa = LW + (2 \times Z_6)$ | $LBa = LW + (2 \times Z_7)$ |  |  |
| 40     103     40                                                                                                                                                                                                                                                                                                                                                                                                                                                                                                                                                                                                                                                                                                                                                                                                                                                                                                                                                                                                                                                                                                                                                                                                                                                                                                                                                                                                                                                                                                                                                                                                                                                                                                                                                                                                                                                                                                                                                                                                                                                                                                              |               | Z <sub>6</sub> = 25 mm      | Z <sub>7</sub> = 40 mm      |  |  |