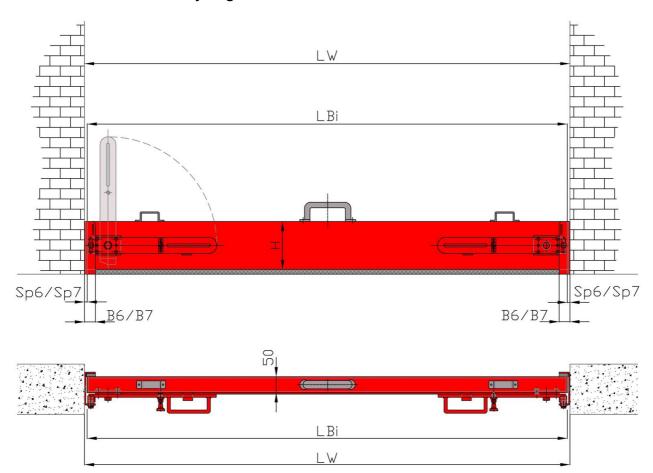

## Installation inside a doorway or gate

| BL/BTL (door opening, slide-insert)  Measurement table for order size LBi (LBi = length of barrier inside the opening) |               |                                   |                                   |  |  |
|------------------------------------------------------------------------------------------------------------------------|---------------|-----------------------------------|-----------------------------------|--|--|
| Mounting fixture B6/35                                                                                                 |               | B6/35                             | B7/50                             |  |  |
| 103<br>SE                                                                                                              | Height H [mm] | LWi [mm] up to 2500               | LWi [mm]<br>more than 2500        |  |  |
|                                                                                                                        | 100           |                                   |                                   |  |  |
|                                                                                                                        | 150           |                                   |                                   |  |  |
|                                                                                                                        | 200           |                                   |                                   |  |  |
|                                                                                                                        | 250           |                                   |                                   |  |  |
|                                                                                                                        | 300           |                                   |                                   |  |  |
| Mounting fixture B7/50                                                                                                 | 350           |                                   |                                   |  |  |
| 103                                                                                                                    |               | B6 = 35 mm                        | B7 = 50 mm                        |  |  |
|                                                                                                                        |               | LBi = LW - (2 x Sp <sub>6</sub> ) | LBi = LW - (2 x Sp <sub>7</sub> ) |  |  |
|                                                                                                                        |               | Sp <sub>6</sub> = 10 mm           | p <sub>7</sub> = 15 mm            |  |  |