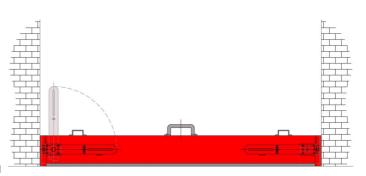

The BL/BTL spill barrier is the **ideal solution** wherever space is extremely restricted.

The U-shaped mounting fixtures are very narrow and also adapt optimally to industrial frames. Since the barrier has no protruding parts and offers maximum security while requiring a minimum of space, it is **especially recommended for escape-door areas**.

In an emergency, the barrier body is inserted into the mounting fixtures and locked into position in the guide rails with the aid of two tensioning levers. The level of compression is adjustable, which guarantees that the barrier is tightly sealed against the mounting fixtures and the ground. The tensioning levers are horizontally positioned on the inserted barrier and secured into place.

The barrier body is stored on space-saving wall brackets mounted close to the opening

that needs protecting. The wall brackets are part of the product package.

The retention barrier is a hollow aluminium profile body. For retention heights of more than 300 mm, the individual profiles are generally welded together. A compressible, highly adaptable special seal has been applied to its underside. The seal is age and media-resistant.