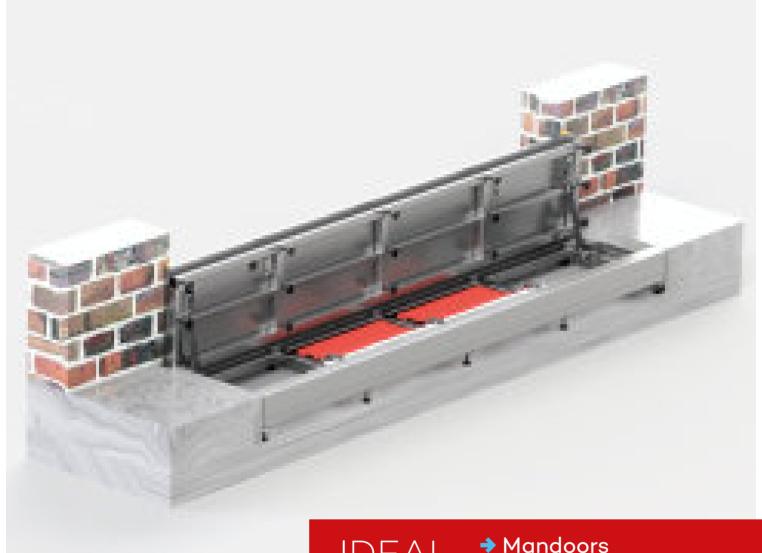

# Easy flood protection!

IDEAL FOR

- Garage driveways
- Underground car parks

Flood Barrier GSB-FG-H

# Reliability is a matter of simplicity

The flood barrier GSB-FG-H has been designed to provide simple, reliable and cost-effective flood protection.

The system uses no air, no power, no auxiliary energy to close. It simply closes with flood water filling the sump.

The GSB-FG-H is highly durable and can accommodate day to day traffic easily.

The gasket used is temperature, UV and ozone resistant. It does not age.