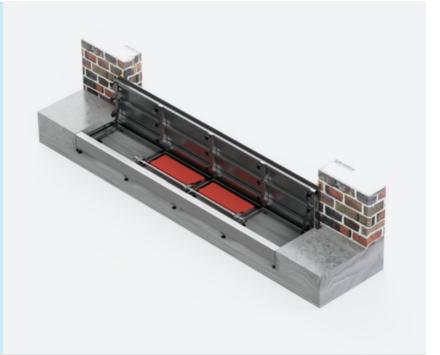

# Reliability is a matter of simplicity

The flood barrier GSB-FG-H has been designed to provide simple, reliable and cost-effective flood protection.

The system uses no air, no power, no auxiliary energy to close. It simply closes with flood water filling the sump.

The GSB-FG-H is highly durable and can accommodate day to day traffic easily.

The gasket used is temperature, UV and ozone resistant. It does not age.