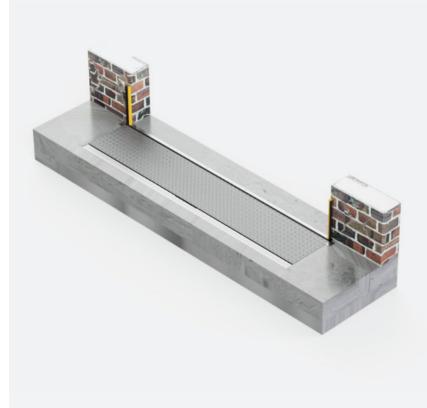

#### Optimal price, quality and aesthetics

Not only does the flood barrier GSB-FG-H protect from flooding, you will hardly notice that it is there.

It has been designed to offer minimum impact on the aesthetics of buildings.