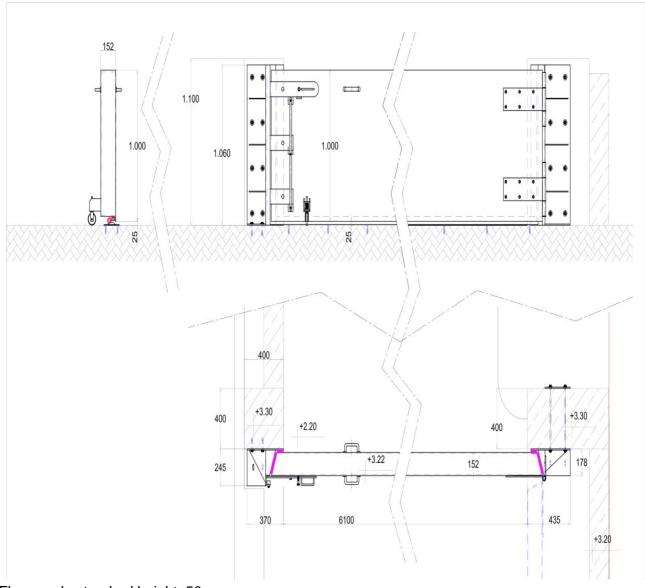

## **Driveway installation:**

Floor angle standard height: 50mm Floor angle minimal height: 30mm

BL/HHS ItemNo.:336

**H** High Floodwater Door

**H** horizontal

**S** swivel

### **Mandoor installation:**

Floor angle standard height: 50mm Floor angle minimal height: 30mm