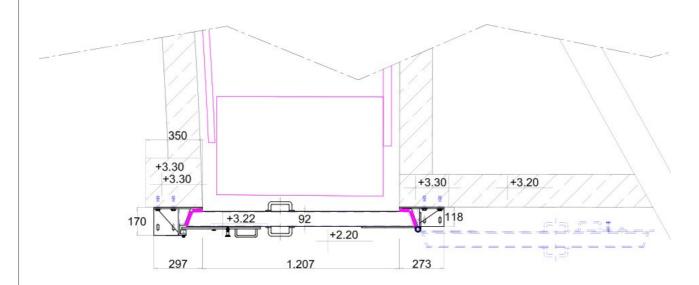

## **Driveway installation:**

Floor angle standard height: 50mm Floor angle minimal height: 30mm

BL/HHS ItemNo.:336

**H** High Floodwater Door

**H** horizontal

**S** swivel

### **Mandoor installation:**

Floor angle standard height: 50mm Floor angle minimal height: 30mm