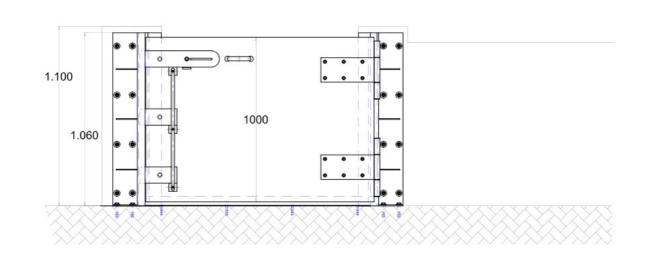

BL/HHS Item Nr.: BL336

**H** High Floodwater Door

**H** horizontal

**S** swivel

The flood door is designed for both, new buildings and facilities and it is suitable for retrofitting.

The system is compromised of a:

- a very robust and durable door leaf, supported by a heavy duty frame
- a peripheral to the free opening stainless steel frame construction, with a durable and adaptable UVprotected seal.

The door leaf is mounted on hinges. It easily closes and locks through a 3-point lever. The lever is mounted on the door.

Operation, opening and closing, is similar to a standard doors.

When closing the flood door, it presses against the frame gasket, whereby a seal is ensured. Regardless of side mounted, the systems can accommodate water pressure from both sides.

#### Frame material:

- Standard 1.4301
- Special design S235JR galvanized and powder coated

#### Door leaf material:

- Aluminum standard
- Special design Aluminum, powder coated to RAL spec. in RAL spec.

\*

Floor angle standard height: 140mm Floor angle minimal height: 100mm

BL/HHS Item Nr.: BL336