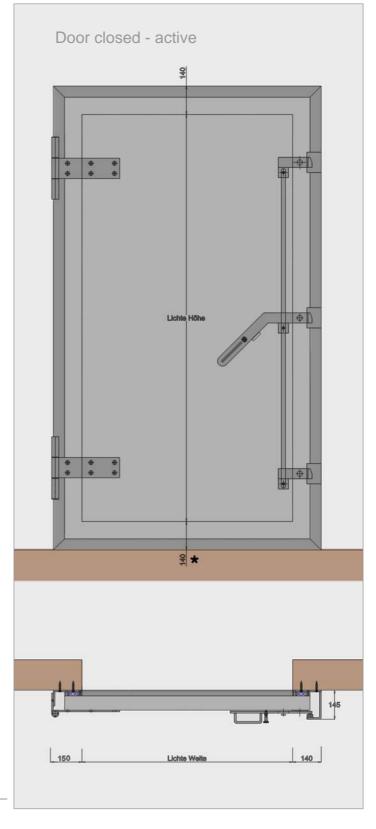

- a very robust and durable door leaf, supported by a heavy duty frame
- a peripheral to the free opening stainless steel frame construction, with a durable and adaptable UVprotected seal.

The door leaf is mounted on hinges. It easily closes and locks through a 3-point lever. The lever is mounted on the door.

Operation, opening and closing, is similar to a standard doors.

When closing the flood door, it presses against the frame gasket, whereby a seal is ensured. Regardless of side mounted, the systems can accommodate water pressure from both sides.

#### Frame material:

- Standard 1.4301
- Special design S235JR galvanized and powder coated

#### Door leaf material:

- Aluminum standard
- Special design Aluminum, powder coated to RAL spec. in RAL spec.

\*

Floor angle standard height: 140mm Floor angle minimal height: 100mm

BL/HHS Item Nr.: BL336