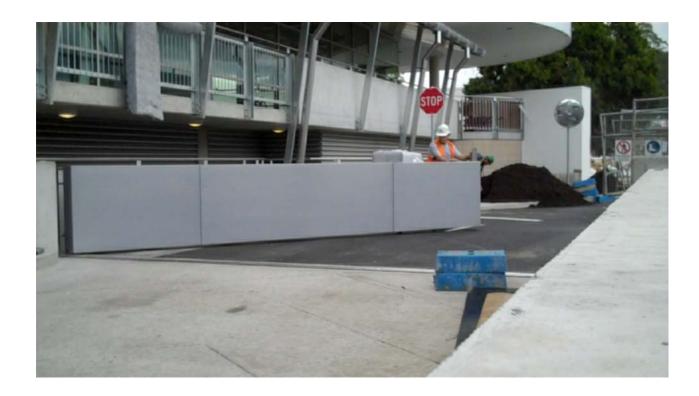

BL/HHS Item Nr.: BL336

**H** High Floodwater Door

**H** horizontal

**S** swivel

The flood door is designed for both, new buildings and facilities and it is suitable for retrofitting.

The system is compromised of a:

Operation, opening and closing, is similar to a standard doors.

When closing the flood door, it presses against the frame gasket, whereby a seal is ensured. Regardless of side mounted, the systems can accommodate water pressure from both sides.