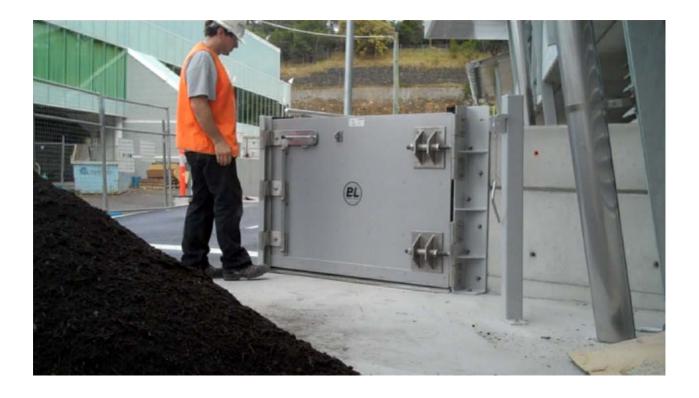

BL/HHS Item Nr.: BL336

**H** High Floodwater Door

**H** horizontal

**S** swivel

The flood door is designed for both, new buildings and facilities and it is suitable for retrofitting.

The system is compromised of a:

- a very robust and durable door leaf, supported by a heavy duty frame
- a peripheral to the free opening stainless steel frame construction, with a durable and adaptable UVprotected seal.

The door leaf is mounted on hinges. It easily closes and locks through a 3-point lever. The lever is mounted on the door.

Operation, opening and closing, is similar to a standard doors.

When closing the flood door, it presses against the frame gasket, whereby a seal is ensured. Regardless of side mounted, the systems can accommodate water pressure from both sides.