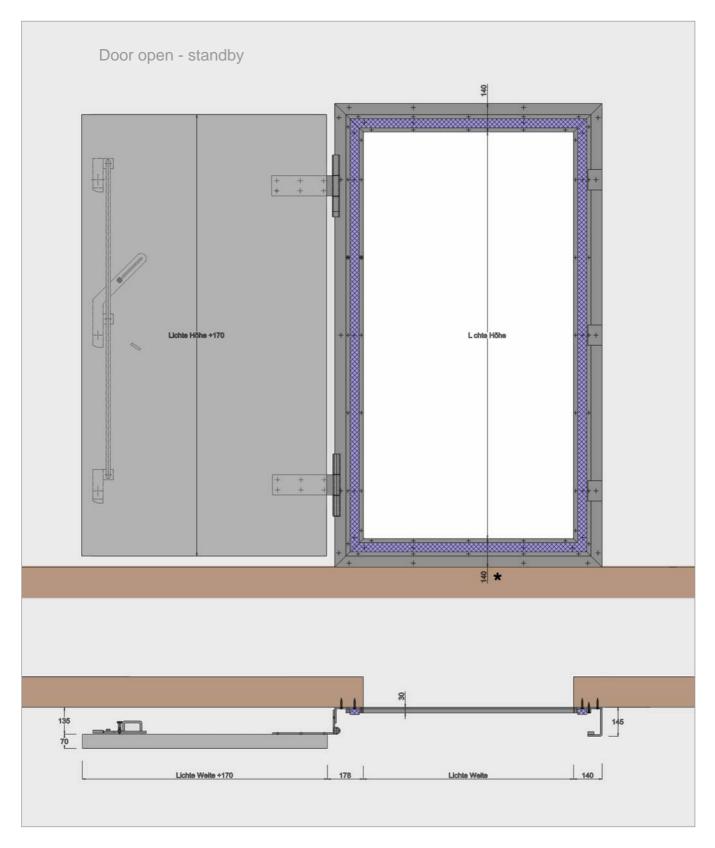

- a very robust and durable door leaf, supported by a heavy duty frame
- a peripheral to the free opening stainless steel frame construction, with a durable and adaptable UVprotected seal.

The door leaf is mounted on hinges. It easily closes and locks through a 3-point lever. The lever is mounted on the door.

Operation, opening and closing, is similar to a standard doors.

When closing the flood door, it presses against the frame gasket, whereby a seal is ensured. Regardless of side mounted, the systems can accommodate water pressure from both sides.

#### Frame material:

- Standard 1.4301
- Special design S235JR galvanized and powder coated

#### Door leaf material:

- Aluminum standard
- Special design Aluminum, powder coated to RAL spec. in RAL spec.

\*

Floor angle standard height: 140mm Floor angle minimal height: 100mm

BL/HHS Item Nr.: BL336